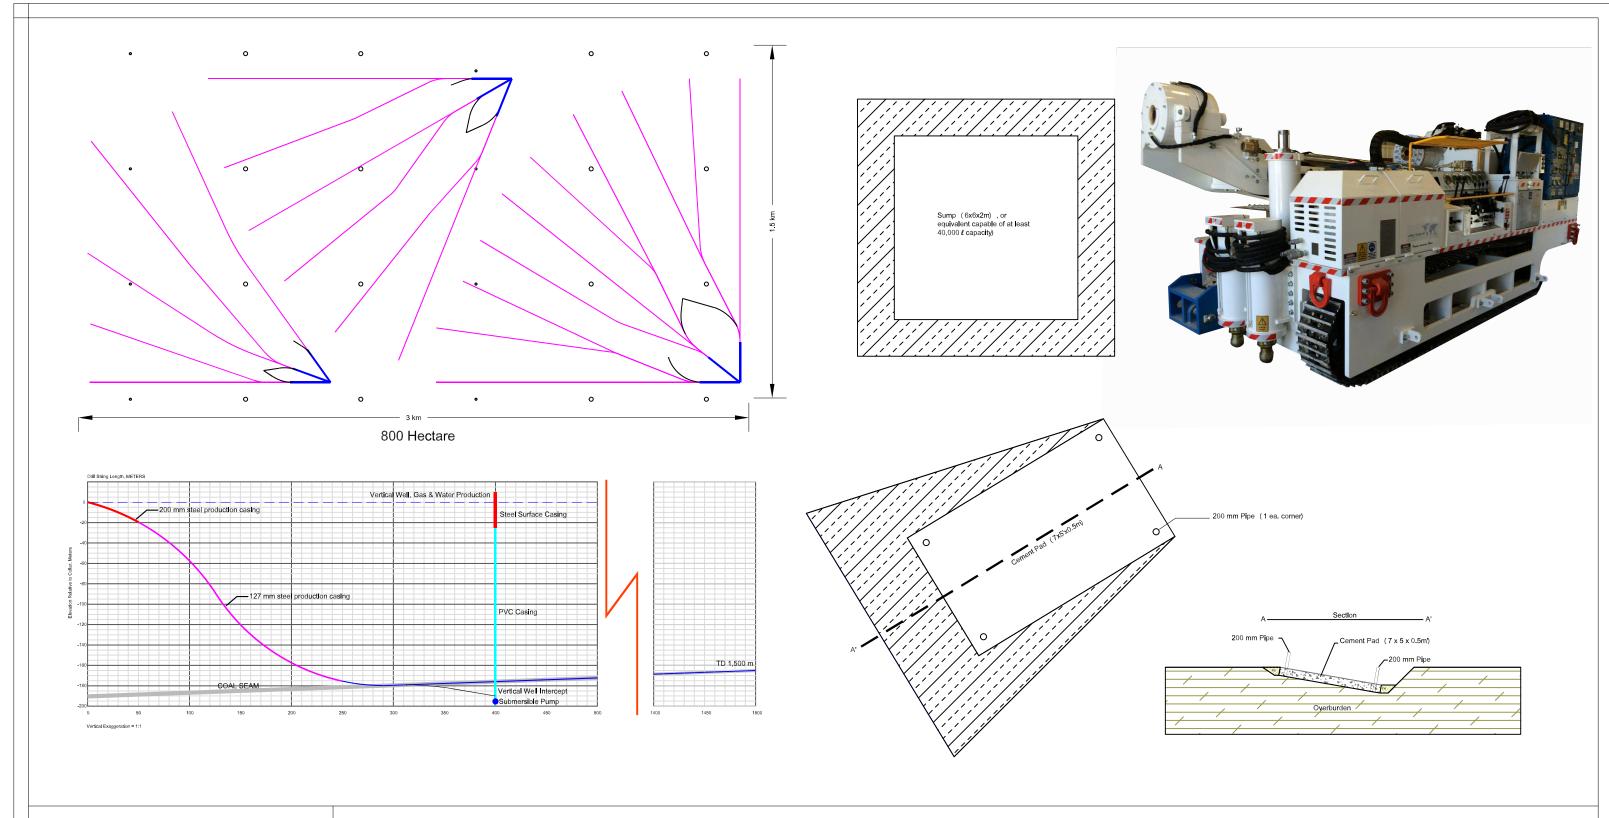

REI Drilling, Inc.

250 W Berger Ln Salt Lake City, UT 84107 Toll Free: 877.838.0534 Ph: 801.270.2140 Fax: 801.281.2880

Email: dan@reidrilling.com

REI

Surface to In-seam Directional Drilling for Gas Content Reduction in Advance of Mining. Using Mine Appropriate Extended Reach Equipment.

## COMMERCIAL COALBED METHANE RECOVERY

In-seam boreholes drilled from a highwall location for commercial CBM recovery from the Lower Hartshorne Coal Seam in the Arkoma Coal Basin, Oklahoma