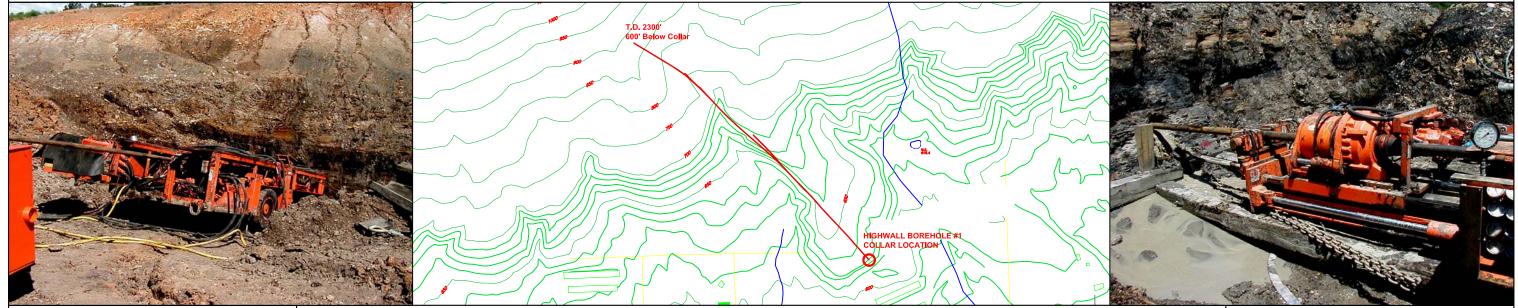

## COMMERCIAL COALBED METHANE RECOVERY

In-seam boreholes drilled from a highwall location for commercial CBM recovery from the Lower Hartshorne Coal Seam in the Arkoma Coal Basin, Oklahoma