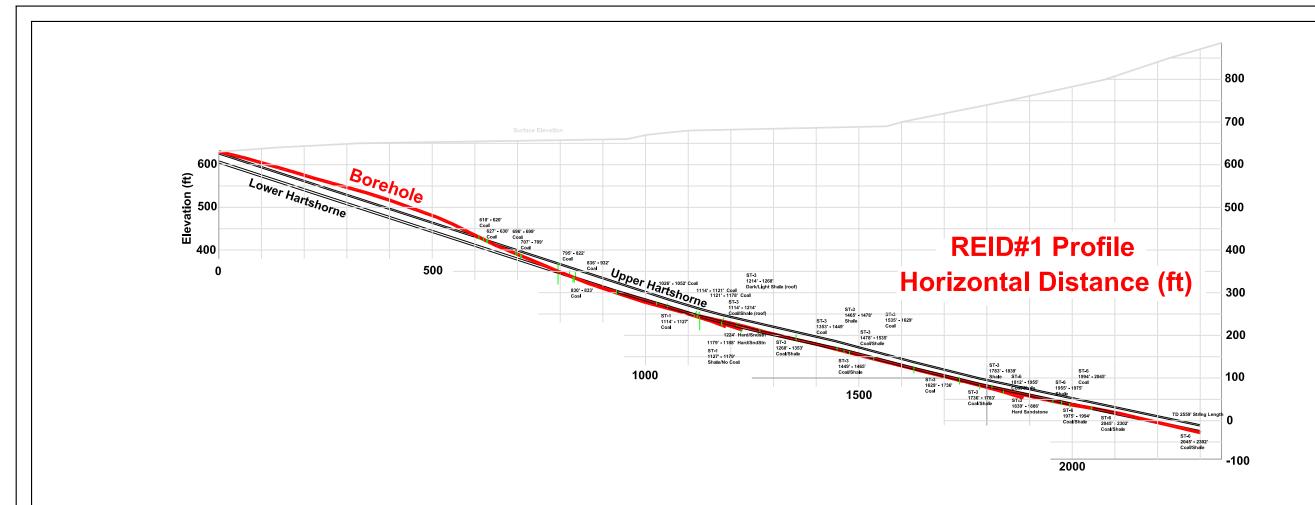

## COMMERCIAL COALBED METHANE RECOVERY

In-seam boreholes drilled from a highwall location for commercial CBM recovery from the Lower Hartshorne Coal Seam in the Arkoma Coal Basin, Oklahoma