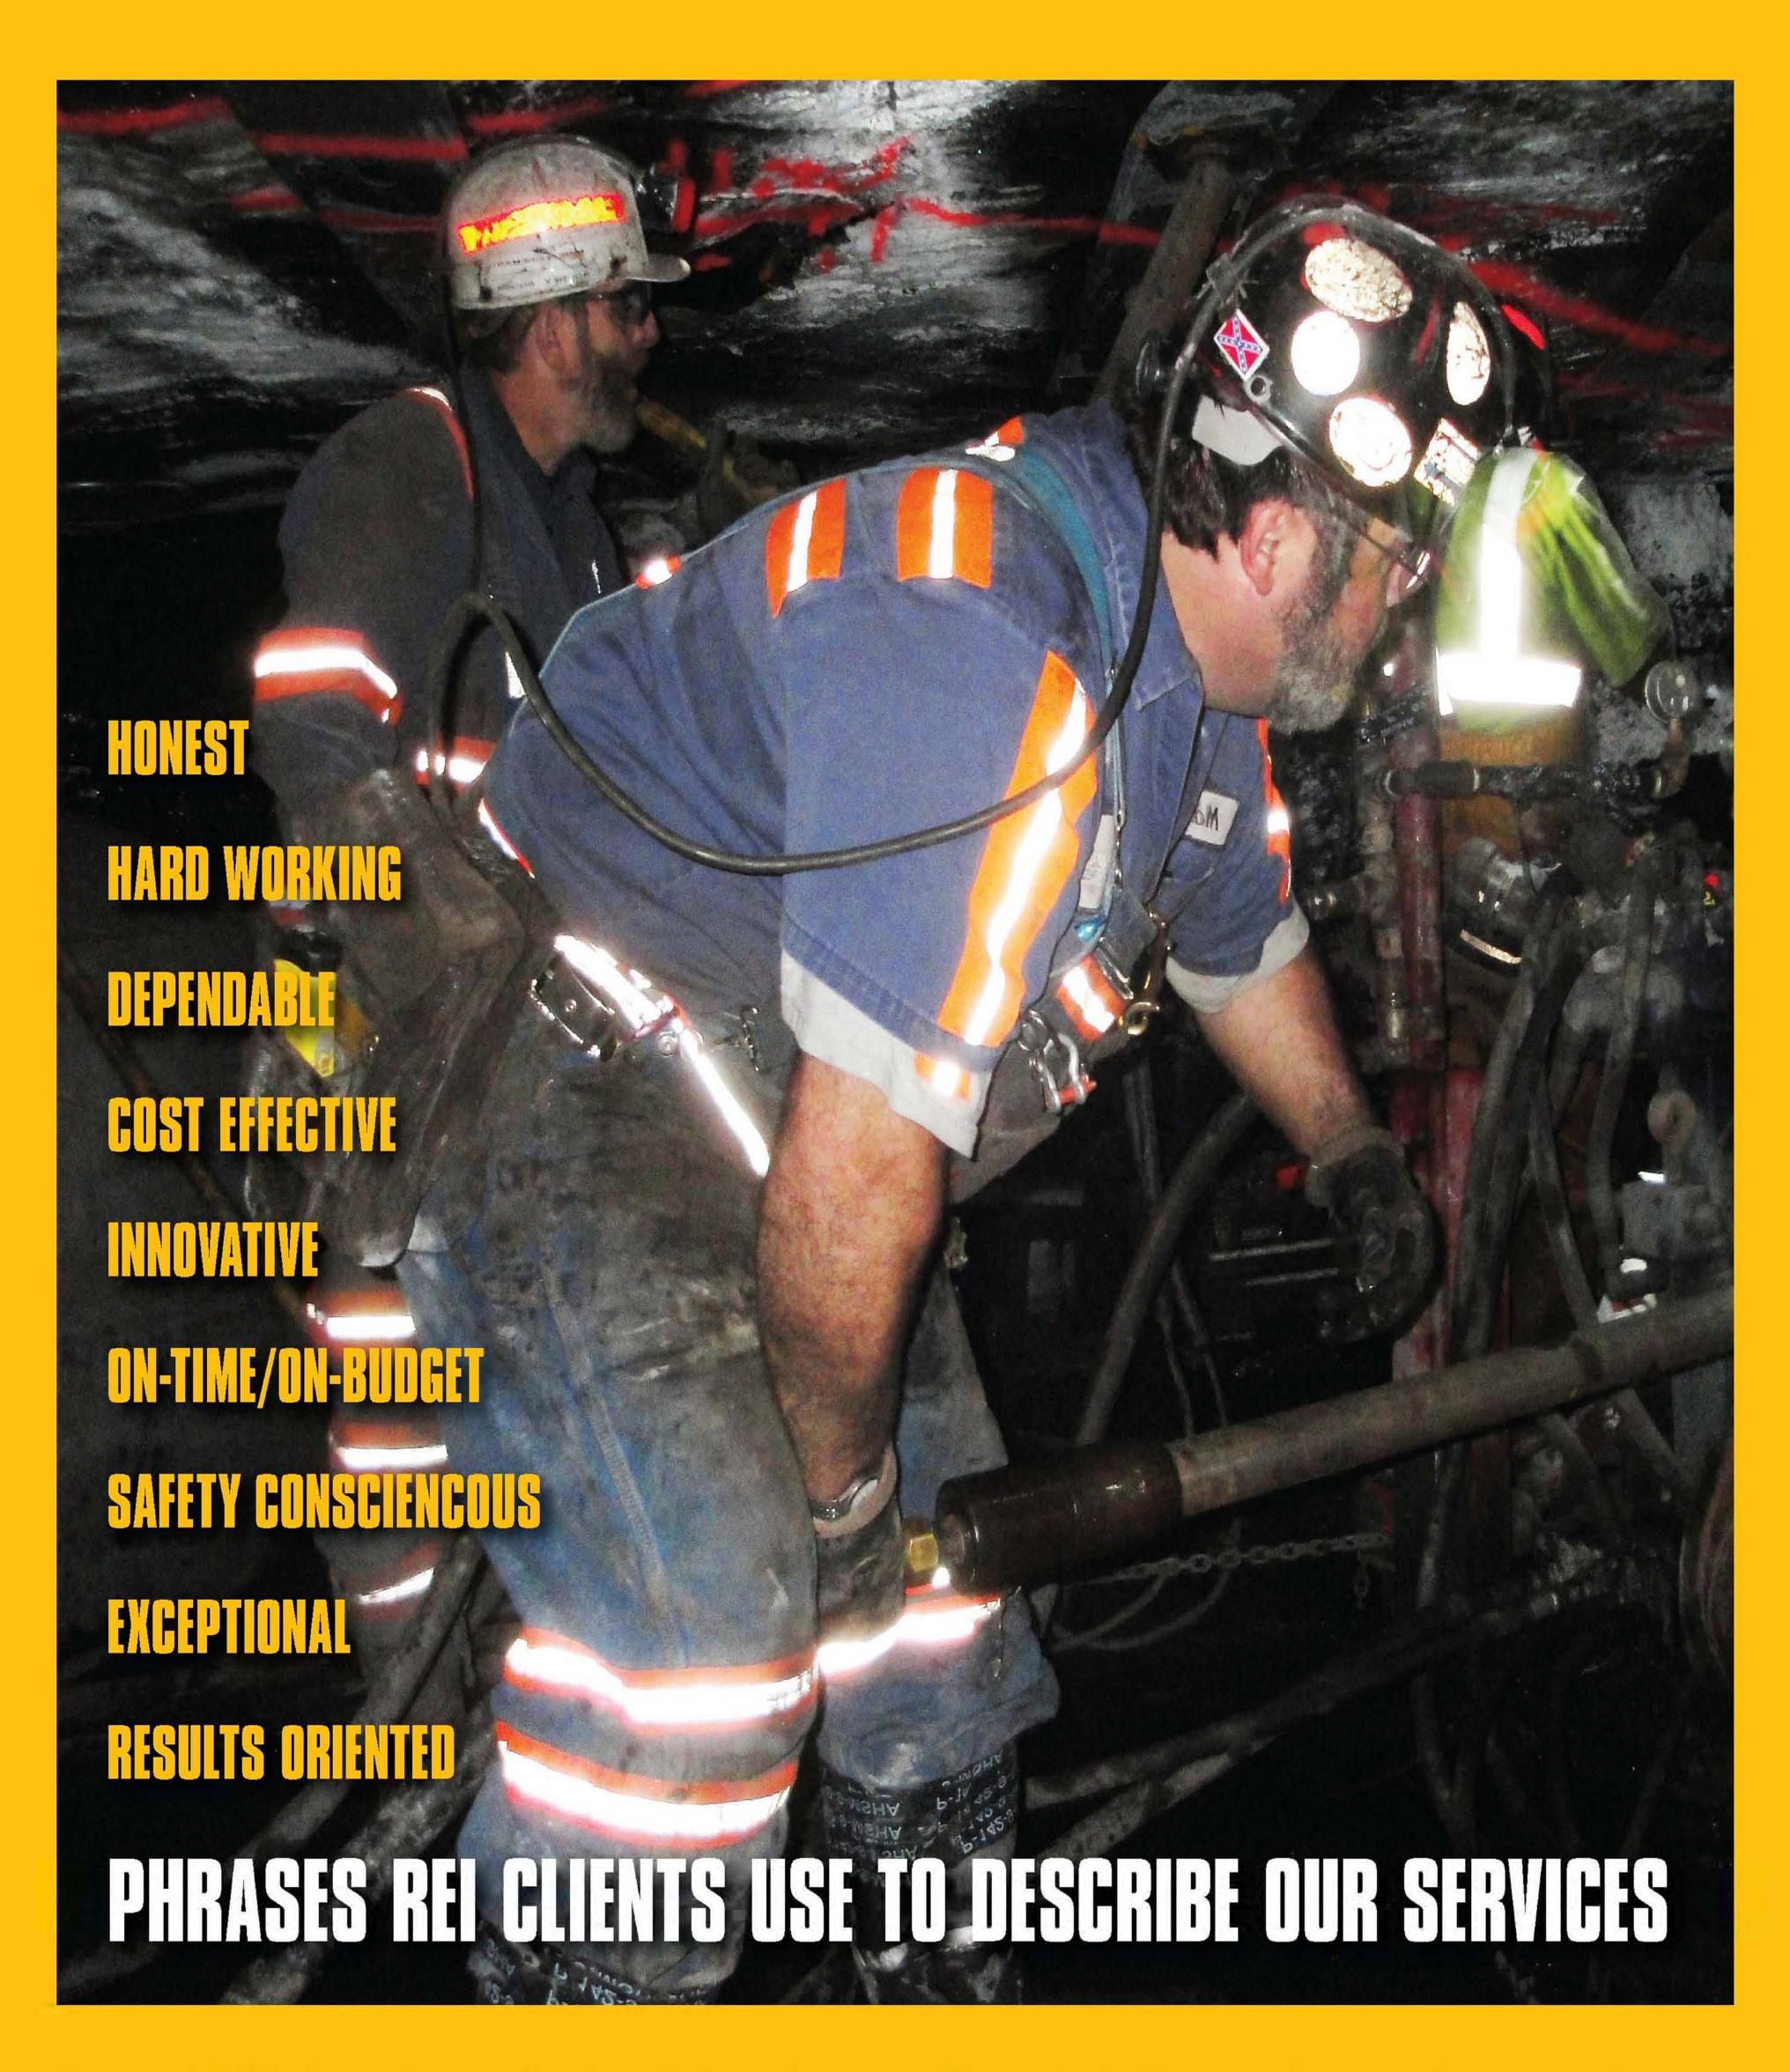

# Let's all remember our priorities throughout the new year. Happy Holidays.

At REI Drilling, safety is always our priority. You could say it's what keeps us in business. Whether it's the well-being of our employees or the miners we work with on our projects, safety is always on our mind.

REI Drilling is the first contractor to win the Rocky Mountain Coal Mining Institute Contractor Safety Award. We were recognized for both our low occurrence of workplace injuries and also for our innovative safety practices, trainings, and inspections.

To us, safety is even more than an achievement. It's our philosophy.

TOLL-FREE (877) 838-0534 www.reidrilling.com

METHANE DRAINAGE
DEWATER DRILLING
GEOLOGIC EXPLORATION
OLD WORKS EXPLORATION