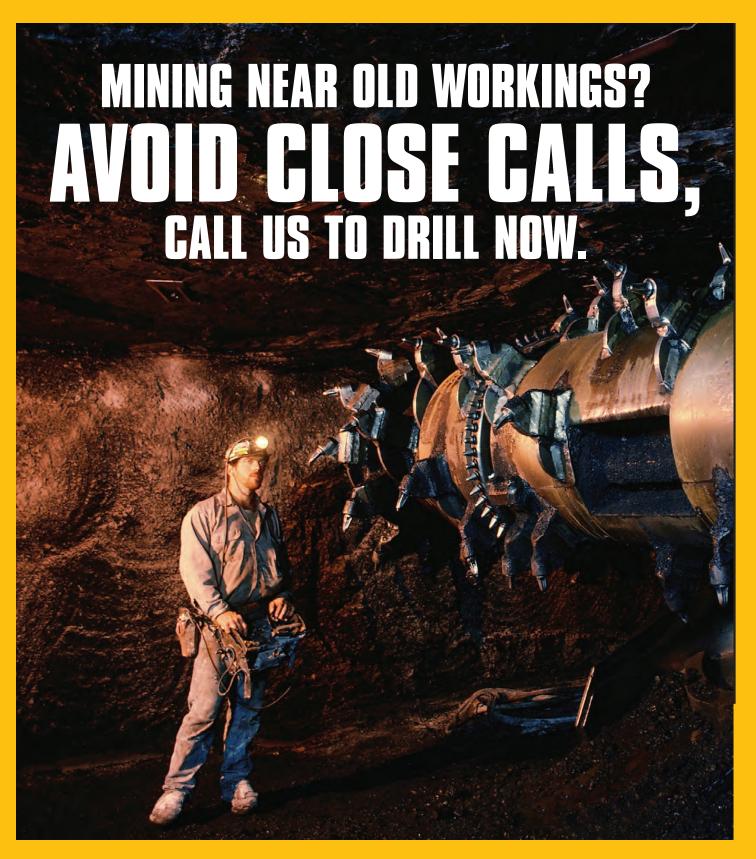

# We can show you how to maximize recovery near old workings, without compromising safety.

REI can help you maximize coal recovery, save time and money, and improve safety with long hole directional drilling services and abandoned mine verification. With our drilling services, you'll know exactly what you're getting yourself into before you get there.

In addition to helping you ensure the safety of your mines, our AMV drilling also help you maximize your profits by improving mining efficiency and coal recovery. Under CFR 75.388, we show mine operators exactly where they can and should be mining.

Don't take the risk of comprising your safety and profitability.

TOLL-FREE (877) 838-0534 www.reidrilling.com

In a word, REI is focused on quality. As an independent, employee-owned business, we don't have business conflicts or scheduling issues. So Clients come to depend on us to do the job right, every time. Which is why a significant portion of our business is from repeat