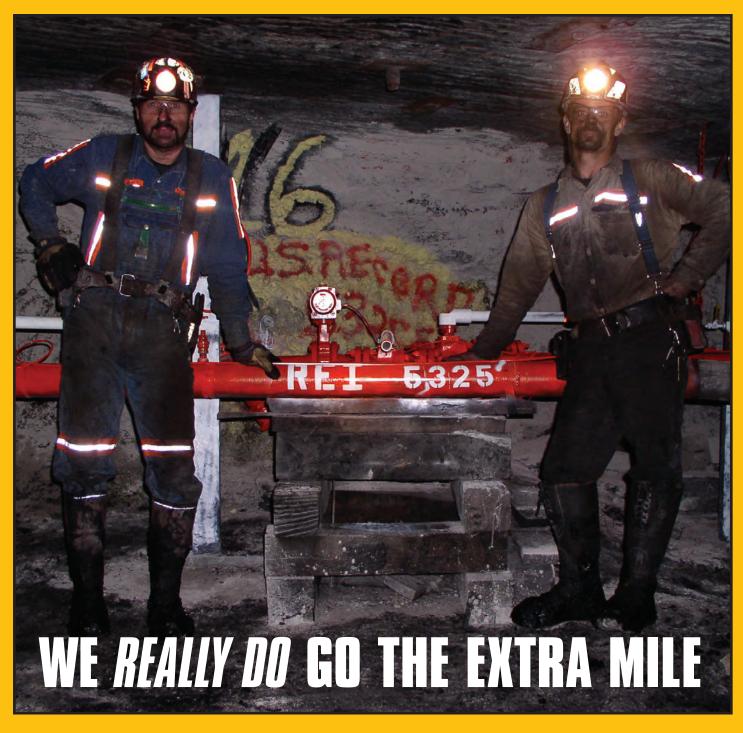

#### So it shouldn't surprise anyone

that in October we drilled an in-seam directional borehole to a record depth of 5,325 feet at the Buchanan Mine in Virginia. You see, we take our charge to "go the extra mile" seriously. In fact this was one of five in-mine boreholes that REI drilled to depths of greater than 5,000 ft.