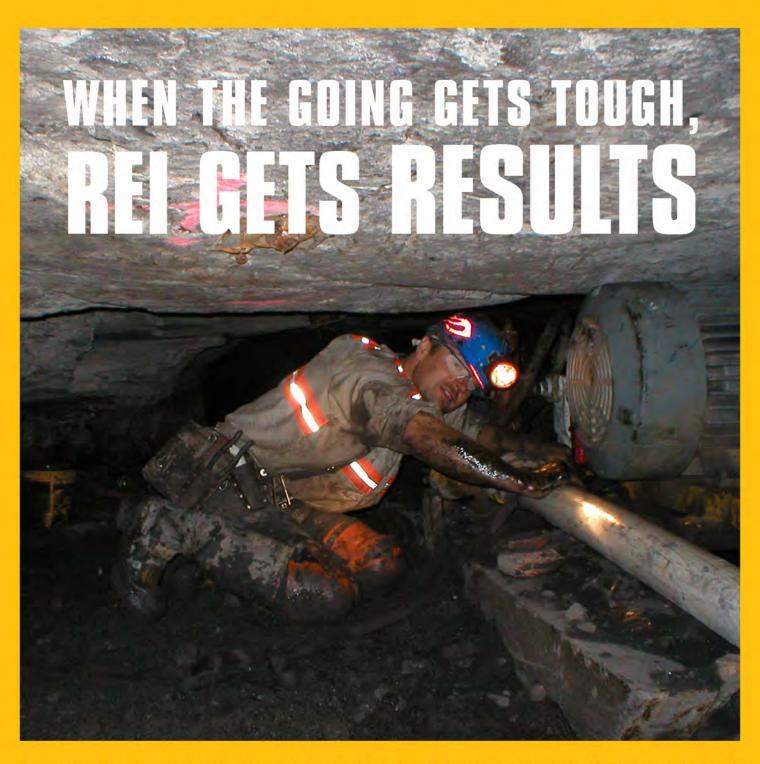

## REI Driling The source for your directional drilling needs

You remember the coaches barking out the cliché "when the going gets tough, the tough get going."

REI reveres this approach and is not afraid to undertake even the most challenging projects. Come to us with your problem and jointly we will develop a workable, cost effective solution.