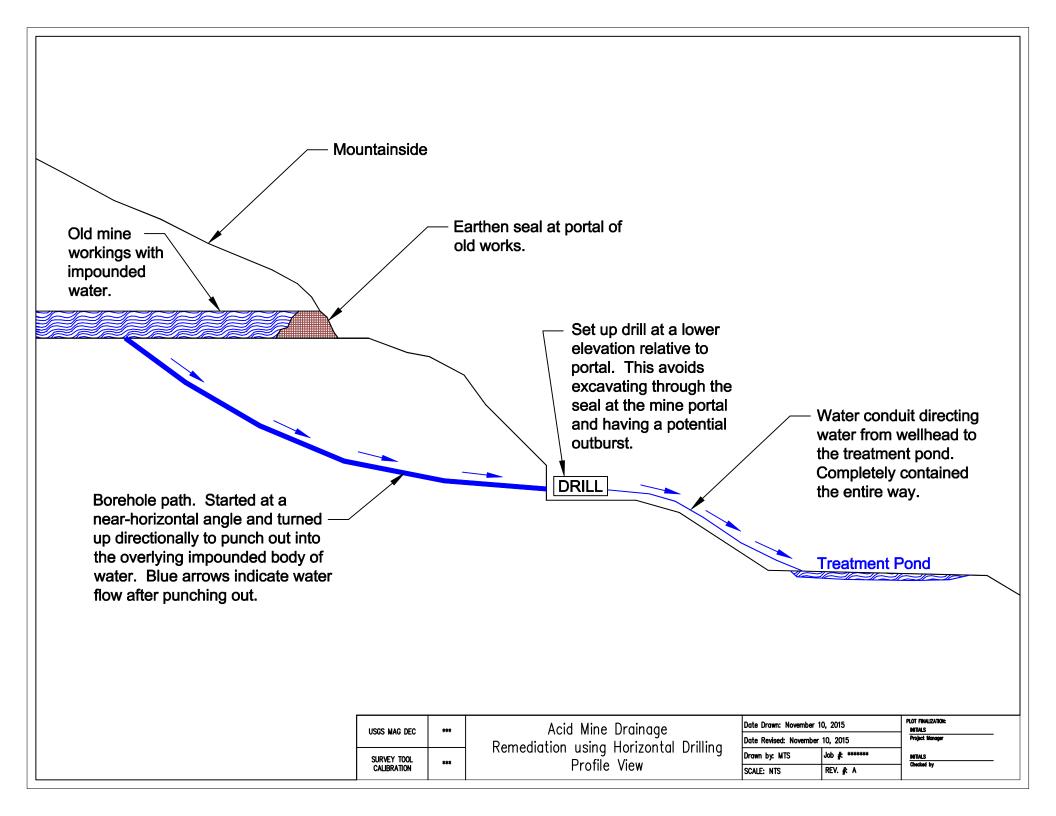

250 W Berger Ln Salt Lake City, UT 84107 Toll Free: 877.838.0534 Ph: 801.270.2140 Fax: 801.281.2880 Email: dan@reidrilling.com

Directional Drilling contractor for several PA DEP AMD projects, including Kalp, Melcroft and Doverspike projects. Boreholes were developed to directly intersect workings at pre-determined locations and elevations for controlled water drainage to treatment facilities.