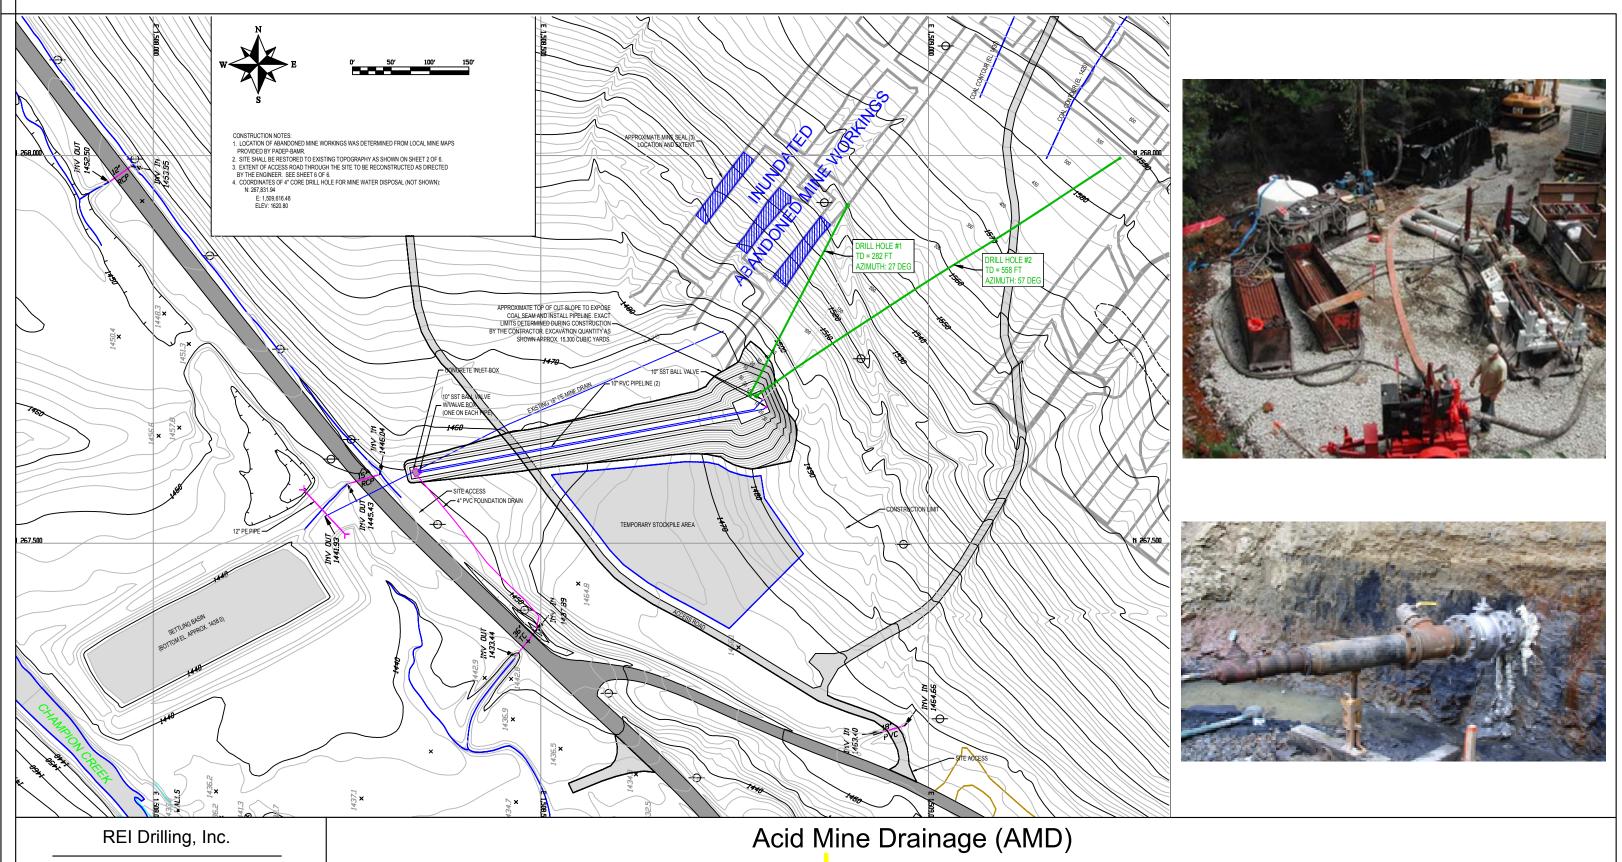

250 W Berger Ln Salt Lake City, UT 84107 Toll Free: 877.838.0534 Ph: 801.270.2140 Fax: 801.281.2880 Email: dan@reidrilling.com

Directional Drilling contractor for several PA DEP AMD projects, including Kalp, Melcroft and Doverspike projects. Boreholes were developed to directly intersect workings at pre-determined locations and elevations for controlled water drainage to treatment facilities.